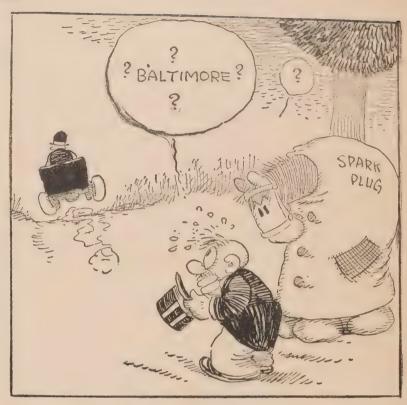

And his feelings for Spark Plug—well, they change from time to time. When Spark Plug wins a race, Barney loves him like a brother. But when Sparky loses, Barney always figures out how much he could get for him at a glue factory.